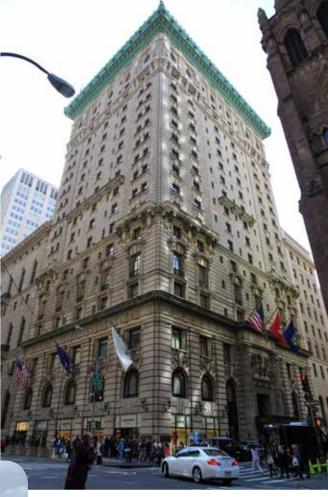

The Peninsula Hotel New York, New York

At **Disney's Swan and Dolphin Hotel** in Orlando, FL, the liquidapplied system was able to wrap
every shape and contour of the
shell-like water features. Kemperol®
waterproofing membranes easily
address the most exacting details
of design and stringent project
constraints.