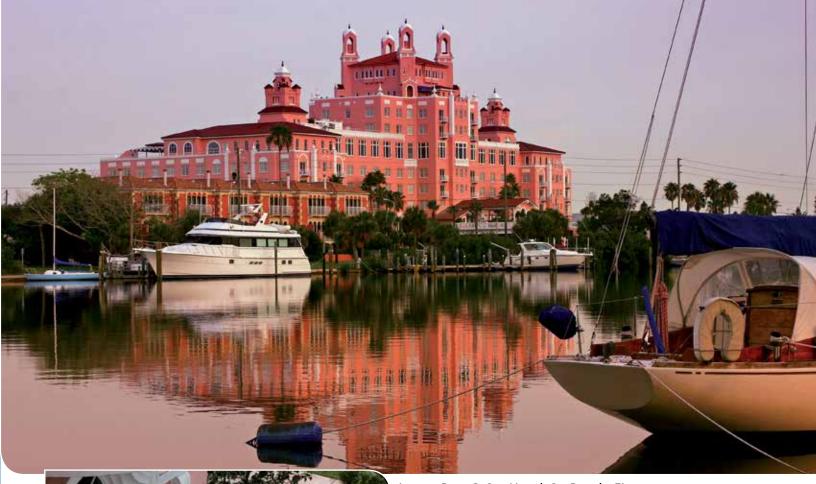

Loews Don CeSar Hotel, St. Beach, FL

Loews Don CeSar Hotel in St. Pete Beach, Kemper System delivered odor-free solutions to restore the main roof and to protect a spectrum of architectural designs throughout the historic landmark hotel -- from the parking deck ramps to the luxurious setback terraces.