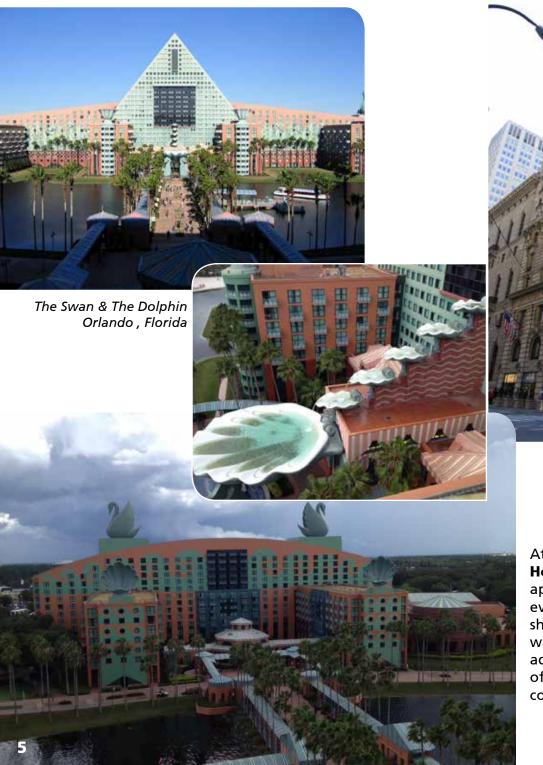

The Peninsula Hotel New York, New York

At **Disney's Swan and Dolphin Hotel** in Orlando, FL, the liquidapplied system was able to wrap
every shape and contour of the
shell-like water features. Kemperol®
waterproofing membranes easily
address the most exacting details
of design and stringent project
constraints.