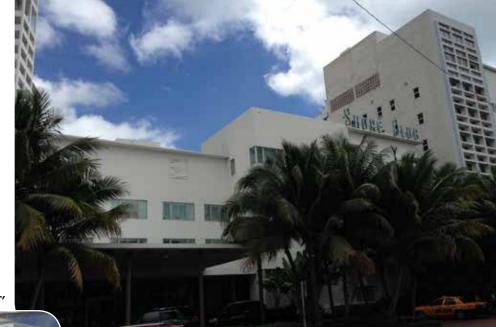

Sheraton Kona Resort & Spa Kona, Hawaii

The Shore Club Hotel, Miami Beach, FL,

**The Shore Club Hotel,** Kemper System installed 2K PUR for this 15 year old, leaking roof. The existing membrane was removed, insulation and cover board, then a new Kemper cold fluid applied membrane was installed.