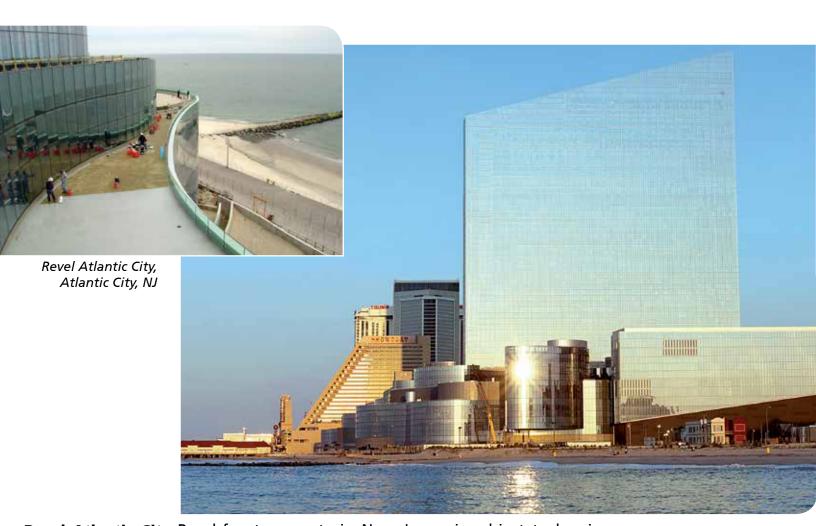

Today, Kemper System is the worldwide leader in manufacturing the highest quality waterproofing and roofing membranes in the industry.

**Revel Atlantic City** Beachfront property in New Jersey is subject to hurricane force winds and rain, as well as annual snowstorms and temperature swings. To protect the casino and indoor areas below, Kemperol <sup>®</sup> V210 cold-liquid applied, reinforced resin membrane system to the occupied and landscaped outdoor areas.