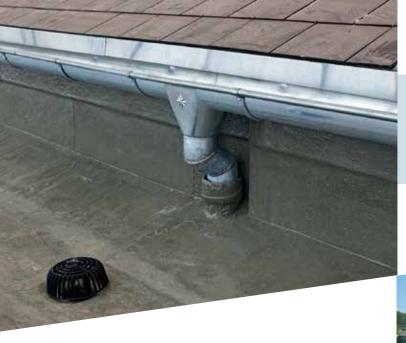

Flashings • Skylights • Drains • Gutters • Repairs

**ODOR-FREE:** Can be applied without disruption to occupied buildings.

The Kemperol® 1K-LF Flashing reinforced membrane system was designed for easy application under difficult circumstances such as application to damp surfaces, or where alkali resistance is required. No waiting time required, this resin is simply stirred & applied straight from the can to the substrate and is walkable within 16 hours of application.