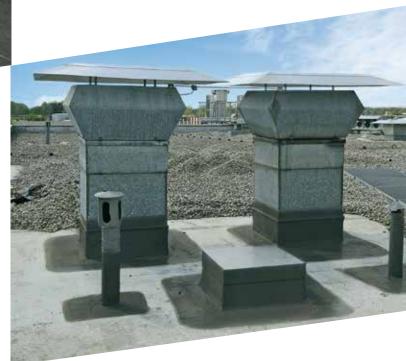

The Kemperol® 1K-LF Flashing system is suitable for both interior and exterior applications. This high performance membrane system was designed for ease of application to difficult penetration fixtures and complex details:

Flashings • Skylights • Drains • Gutters • Repairs