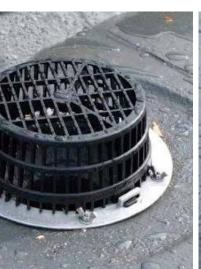

d for quick, durable roof repairs.

**COST EFFECTIVE:** No primer needed on most substates & reusable: replace the lid and re-use at a later date.

**READY-TO-USE:** Just stir and apply straight from the can. **EASE OF USE:** Cold liquid-applied with a brush or roller.

**ODOR-FREE:** Can be applied without disruption to occupied buildings.

The Kemperol® 1K-LF Flashing reinforced membrane system was designed for easy application under difficult circumstances such as application to damp surfaces, or where alkali resistance is required. No waiting time required, this resin is simply stirred & applied straight from the can to the substrate and is walkable within 16 hours of application.

Kemperol® 1K-LF Flashing comes in two fully-integrated colors:



**Light Gray** 

**Anthracite Gray**