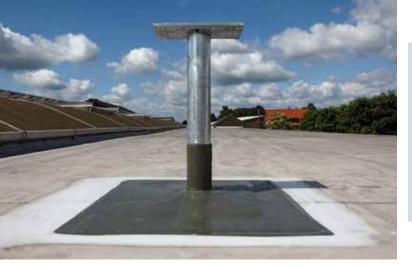

The Kemperol® 1K-LF Flashing system is suitable for both interior and exterior applications. This high performance membrane system was designed for ease of application to difficult penetration fixtures and complex details:

Flashings • Skylights • Drains • Gutters • Repairs